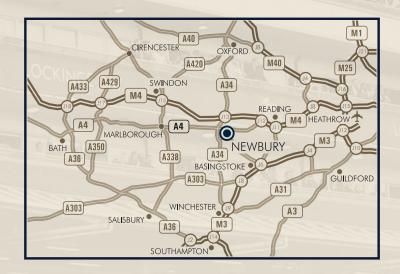

#### From M4 - Junction 13

Exit the M4 at Junction 13 and join the A34 for Newbury. Follow the signs for Newbury, joining the A339. Go straight on at the Vodafone roundabout and first set of traffic lights. Keep in one of the two lanes to the left hand side and, at the large roundabout (Robin Hood pub) roundabout, take the second exit onto the A4 (London Road). Continue on the A4 for approximately 1.5 miles then turn right onto the B4321 (Hambridge Road). At the mini roundabout go straight on over the new bridge, then turn right at the roundabout on the other side, following the road past the Nuffield Health Centre.

### From M3 - Junction 9

Exit the M3 at Junction 9 (signed to the Midlands, Newbury and A34). Join the A34 heading North, leave the A34 at the exit sign posted Newbury B4640. Follow the B4640 towards Newbury and go through Newtown, to the roundabout with the A339 Basingstoke Road by the Swan Inn. Turn left onto the dual carriageway (passing St. Gabriel's School on the right). Go straight on at the roundabout at the top of the hill. Continue on the A339 and go straight on at the Burger King roundabout, and straight on to the next large roundabout. At the Robin Hood roundabout take the fourth exit onto the A4 (London Road). Continue on the A4 for approximately 1.5 miles then turn right onto the B4321 (Hambridge Road).

## By Train

Newbury Racecourse has its own station, one stop from Newbury Station, with direct connections to London Paddington and the West.