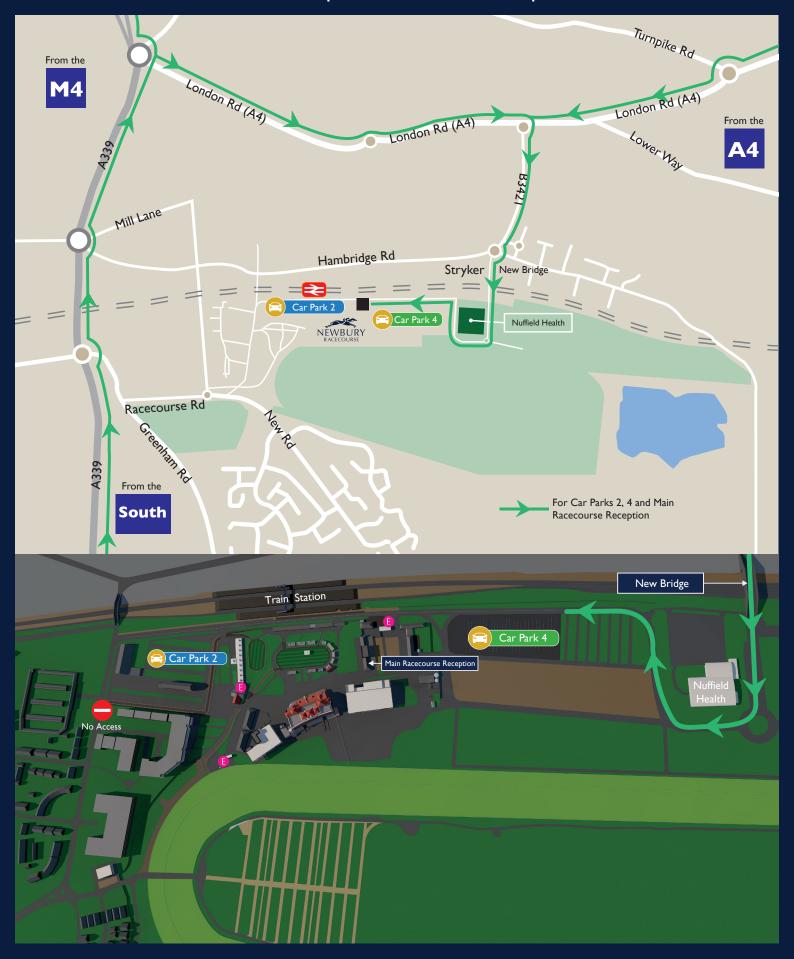

# Non-raceday access to Newbury Racecourse

#### FOR CAR PARKS 2, 4 & MAIN RACECOURSE RECEPTION

Sat navs use postcode RG147PN which will take you over the railway bridge to Nuffield Health Centre which is a short distance from Newbury Racecourse.

PLEASE NOTE: If travelling by road this is the only arrival or departure route into Car Parks 2, 4 and the Main Racecourse Reception. Sat navs please use postcode RG14 7PN. There is no through access to Car Park 1. Please use the same route to exit the Racecourse.

#### From M4 - Junction 13

Exit the M4 at Junction 13 and join the A34 for Newbury. Follow the signs for Newbury, joining the A339. Go straight on at the Vodafone roundabout and first set of traffic lights. Keep in one of the two lanes to the left hand side and, at the large roundabout (Robin Hood pub) roundabout, take the second exit onto the A4 (London Road). Continue on the A4 for approximately 1.5 miles then turn right onto the B4321 (Hambridge Road). At the mini roundabout go straight on over the new bridge, then turn right at the roundabout on the other side, following the road past the Nuffield Health Centre.

### From M3 - Junction 9

Exit the M3 at Junction 9 (signed to the Midlands, Newbury and A34). Join the A34 heading North, leave the A34 at the exit sign posted Newbury B4640. Follow the B4640 towards Newbury and go through Newtown, to the roundabout with the A339 Basingstoke Road by the Swan Inn. Turn left onto the dual carriageway (passing St. Gabriel's School on the right). Go straight on at the roundabout at the top of the hill. Continue on the A339 and go straight on at the Burger King roundabout, and straight on to the next large roundabout. At the Robin Hood roundabout take the fourth exit onto the A4 (London Road). Continue on the A4 for approximately 1.5 miles then turn right onto the B4321 (Hambridge Road).

# Non-raceday access to Car-Parks 2-4 at Newbury Racecourse. Do not attempt to use this route to Car park I

#### KEY:

- **I** ENTRANCE
- **TRAFFIC FLOW**